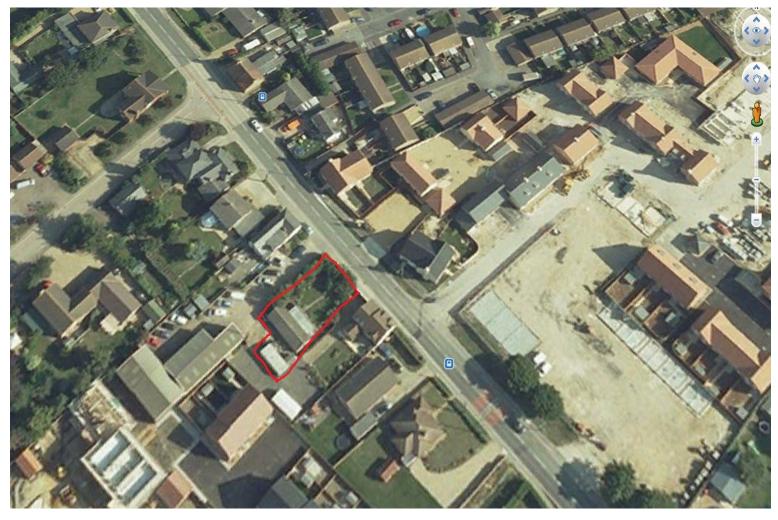

## TOWNSEND,

Soham

- Development Opportunity
- Currently A Detached 1 Bed Bungalow
- Viewings Strictly With The Agent

- Good Size Plot
- Great Location

**Townsend** Soham, Ely, CB7 5DD

Offers in the Region Of £160,000

Cash Buyers Only. A Rare Opportunity To Purchase A Property In Need Of Replacement Or Development. Good Size Plot. Ideal Development For A Replacement Dwelling Subject To Obtaining The Necessary Planning Consents.

## **NOTES**

Cash Buyers Only. The Plot Is Being Offered As An Existing Dwelling. Any Planning Permissions Required To Re Develop Or Replace The Existing Dwelling Will Need To Be Sought By The Purchaser. Viewings Are Strictly With The Agent By Appointment Only.